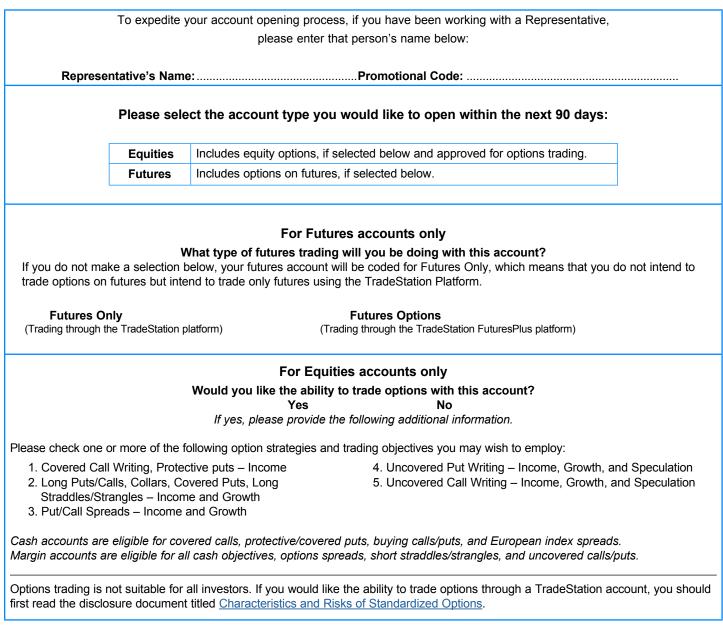

# REQUIRED

Please complete all information carefully. You are representing to TradeStation that all information you provide is true, complete and accurate. Information provided under "Trading Experience" means of the Primary Authorized Representative.